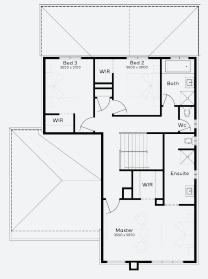

## JACKALOPE 29 | ELEVATE RANGE

Lot 1305, ARMSTRONG CREEK 🚐 Harriott Estate (392m<sup>2</sup>)

2 3

#### INCLUSIONS

- Fixed price Site Costs +
- Developer & council requirements +
- 40m2 of coloured concrete Driveway +
- + Colorbond Sectional garage door & remote controls
- 20 LED Downlights to 20 additional light points +
- + Floor coverings to entire house
- + 20mm Stone benchtops to kitchen, Bathrooms and Ensuite
- Quality 900mm stainless steel dual fuel (gas burners + and electric oven) freestanding upright cooker.
- Ducted Heating and Choice of Ducted Evaporative +Cooling or Split Systems to family and master
- Plus much more!