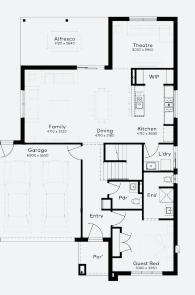

## JACKALOPE 29 | ELEVATE RANGE

Lot 1305, ARMSTRONG CREEK 🚐 Harriott Estate (392m<sup>2</sup>)

2 3

#### INCLUSIONS

- Fixed price Site Costs +
- Developer & council requirements +
- 40m2 of coloured concrete Driveway +
- + Colorbond Sectional garage door & remote controls
- 20 LED Downlights to 20 additional light points +
- + Floor coverings to entire house
- + 20mm Stone benchtops to kitchen, Bathrooms and Ensuite
- Quality 900mm stainless steel dual fuel (gas burners + and electric oven) freestanding upright cooker.
- Ducted Heating and Choice of Ducted Evaporative +Cooling or Split Systems to family and master
- Plus much more!