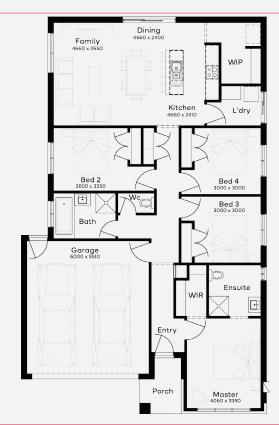

## House & Land Package

**FIXED PRICE GUARANTEE** 

SPEND \$5K & RECEIVE

WORTH OF UPGRADES

**STRUCTURAL** LIFETIME **GUARANTEE** 

GRAMPIAN 19 | EMERGE RANGE

\$676,490\*

FIRST HOME OWNERS - \$666,490

Lot 1305, ARMSTRONG CREEK 🚐 Harriott Estate (392m²)

For enquiries please contact: Michael Lane - 0493 433 556

simonds.com.au

All Fixed Price House and Land packages are subject to approval by the Developer and Council. These packages are based on Simonds standard floor plan with preferred siting and without any alterations. The Package Price does not include stamp duty, government charges, legal fees, or bank charges. Additional costs, including a Community Infrastructure Levy and Asset Protection Permit, are not included in the package pricing. Any alterations to the standard floor plan may result in additional charges. The land price, for the land being the subject of the Fixed Price House and Land package, and its availability must be confirmed by Simonds prior to making a purchase. Simonds reserves the right to withdraw or amend the pricing, inclusions, and promotions for the Fixed Price House and Land package at any time without prior notice. A Terms and conditions apply, for more information, please refer to our terms and conditions at www.simonds.com.au/vic/terms-conditions. This package is applicable to the VIC - Emerge range only. Images shown are for illustrative purposes only and may not represent the final product such as lighting, window furnishings, timber look garage door & timber windows. Façade details including entry door and window sizing may vary between house types. Pricing also excludes features such as fencing, landscaping, letterbox, decking, driveway