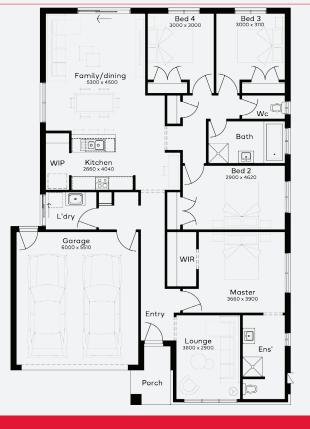

# SIMONDS

STRUCTURAL

2

2

2

FAIRLIGHT 22 | EMERGE RANGE

### Lot 1305 , ARMSTRONG CREEK 🤗 Harriott Estate (392m²) 4

FIRST HOME OWNERS - \$687,166

#### INCLUSIONS

- + Fixed price Site Costs
- + Developer & council requirements
- + Photovoltaic panels with inverter
- + Feature front entry door
- + Colorbond Sectional garage door & remote controls
- + Floor coverings to entire house
- + 20mm Caesarstone arris edge benchtop to kitchen
- + Quality stainless steel cooktop & oven
- + Ducted Heating
- + Plus much more!