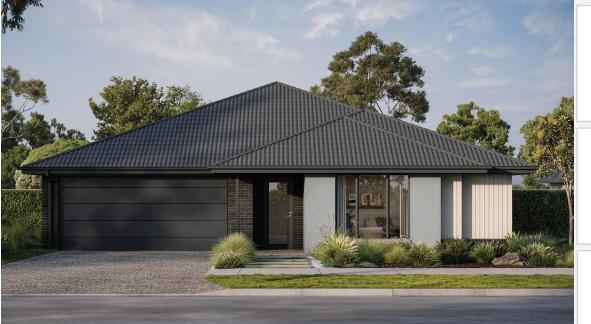

# SIMONDS

STRUCTURAL

2

2

2

FAIRLIGHT 22 | EMERGE RANGE

### Lot 1305 , ARMSTRONG CREEK 🤗 Harriott Estate (392m²) 4

FIRST HOME OWNERS - \$687,166

#### INCLUSIONS

- + Fixed price Site Costs
- + Developer & council requirements
- + Photovoltaic panels with inverter
- + Feature front entry door
- + Colorbond Sectional garage door & remote controls
- + Floor coverings to entire house
- + 20mm Caesarstone arris edge benchtop to kitchen
- + Quality stainless steel cooktop & oven
- + Ducted Heating
- + Plus much more!