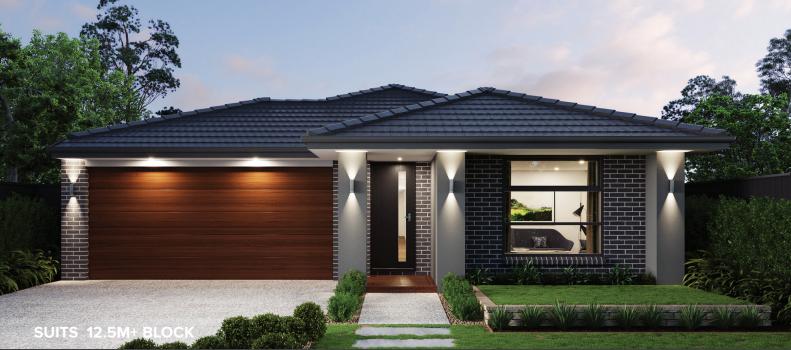

# HOUSE & LAND PACKAGE **\$717,398**\* first home owners \$707,398^

Lot 801 Harriott, ARMSTRONG CREEK  $4 \models 2 \models 2 \models 2 \models 2 \Leftrightarrow$ 

## **MALDON 234**

LOT SIZE 401 sqm HOUSE AREA 234.28 sqm