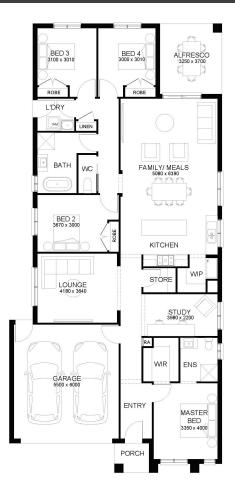

# HOUSE & LAND PACKAGE **\$717,398**\* first home owners \$707,398^

Lot 801 Harriott, ARMSTRONG CREEK  $4 \models 2 \models 2 \models 2 \models 2 \Leftrightarrow$ 

## **MALDON 234**

LOT SIZE 401 sqm HOUSE AREA 234.28 sqm