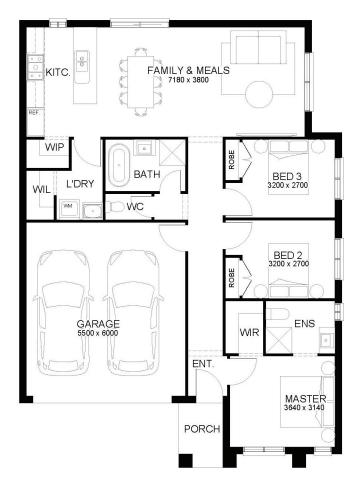

# HOUSE & LAND PACKAGE \$624,023

Lot 1263 Harriott, ARMSTRONG CREEK 3  $rac{1}{2}$  2  $rac{1}{2}$  1  $rac{2}{2}$   $rac{2}{2}$ 

# **OSLO 155**

LOT SIZE 356 sqm HOUSE AREA 154.62 sqm