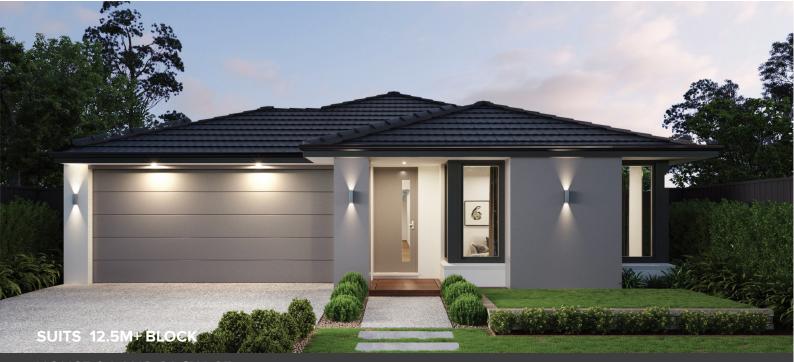

# HOUSE & LAND PACKAGE \$624,023

Lot 1263 Harriott, ARMSTRONG CREEK 3  $rac{1}{2}$  2  $rac{1}{2}$  1  $rac{2}{2}$   $rac{2}{2}$ 

# **OSLO 155**

LOT SIZE 356 sqm HOUSE AREA 154.62 sqm