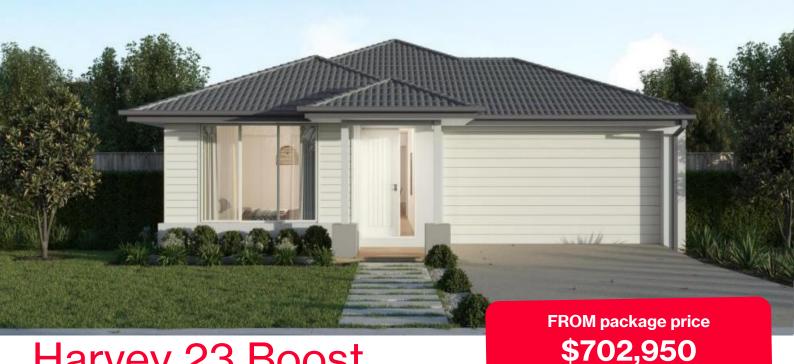

## Harvey 23 Boost

## Harriott Estate, Armstrong Creek – 400m2 Lot 1211 Liberation Drive

- Exposed aggregate driveway #
- Prescott façade included #
- Up to \$25K of premium inclusions #
- Quality floor coverings throughout #
- Tiled kitchen splashback #
- # Westinghouse stainless steel appliances
- Choice of matt black or chrome # tapware
- Brick infills over windows #
- # 25 year structural guarantee
- 12 month service warranty #
- # 7 Star energy rating
- **Double Glazing** #