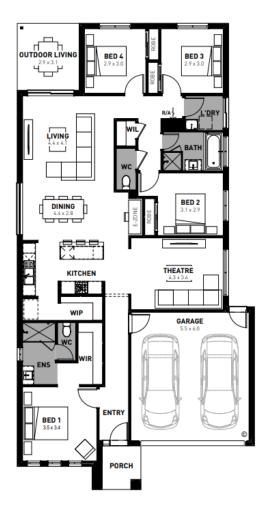

## Harriott Estate, Armstrong Creek – 400m2 Lot 1211 Liberation Drive

- Exposed aggregate driveway #
- Prescott façade included #
- Up to \$25K of premium inclusions #
- Quality floor coverings throughout #
- Tiled kitchen splashback #
- # Westinghouse stainless steel appliances
- Choice of matt black or chrome # tapware
- Brick infills over windows #
- # 25 year structural guarantee
- 12 month service warranty #
- # 7 Star energy rating
- **Double Glazing** #