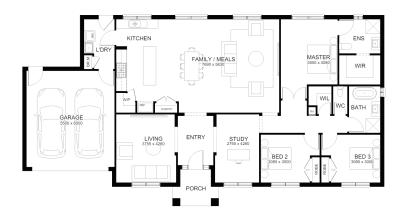

# Lot 1317 Harriott, ARMSTRONG CREEK $4 \rightleftharpoons 2 \boxdot 2 \bigoplus 2 \bigoplus$

## WOODSIDE 227

LOT SIZE 3264 sqm HOUSE AREA 226.66 sqm