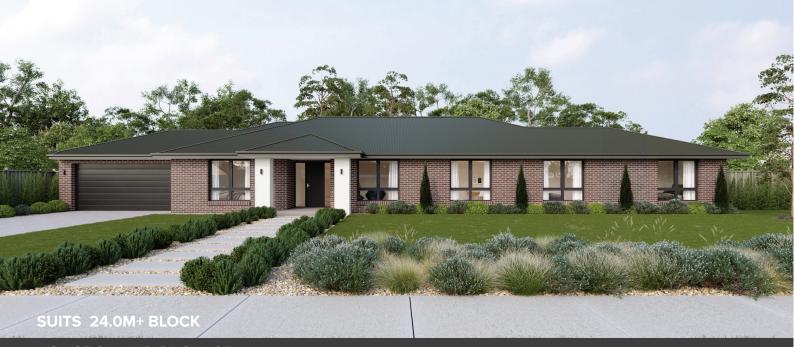

# Lot 1317 Harriott, ARMSTRONG CREEK $4 \rightleftharpoons 2 \boxdot 2 \bigoplus 2 \bigoplus$

## WOODSIDE 227

LOT SIZE 3264 sqm HOUSE AREA 226.66 sqm