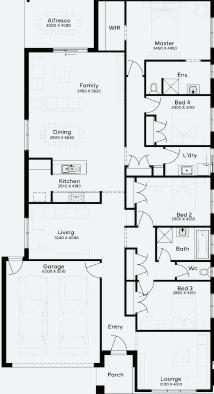

Lot 823, ARMSTRONG CREEK Harriott Estate (577m²)

For enquiries please contact: Michael Lane - 0493 433 556

simonds.com.au

All Fixed Price House and Land packages are subject to approval by the Developer and Council. These packages are based on Simonds? standard floor plan with preferred siting and without any alterations. The Package Price does not include stamp duty, government charges, legal fees, or bank charges. Additional costs, including a Community Infrastructure Levy and Asset Protection Permit, are not included in the package pricing. Any alterations to the standard floor plan may result in additional charges. The land price, for the land being the subject of the Fixed Price House and Land package, and its availability must be confirmed by Simonds prior to making a purchase. Simonds reserves the right to withdraw or amend the pricing, inclusions, and promotions for the Fixed Price House and Land package at any time without prior notice. Terms and conditions apply, for more information, please refer to our terms and conditions at www.simonds.com.au/terms-and-conditions. This package is applicable to the VIC - Elevate range only. Images shown are for illustrative purposes only and may not represent the final product such as lighting, window furnishings, timber look garage door & timber windows. Façade details including entry door and window sizing may vary between house types. Pricing also excludes features such as fencing, landscaping, letterbox, decking, driveway and any notable features of the façade. For further details, please consult with your sales representative. Pricing is current as of 14/03/2025 and is subject to change.