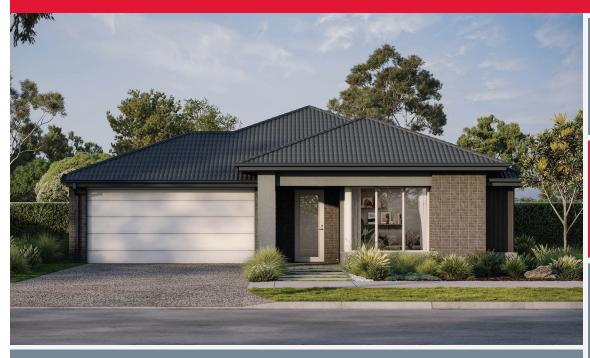

\*T&Cs apply. See website for full details

STRUCTURAL

LIFETIME

GUARANTEE

LEYBURN 28 | ELEVATE RANGE

\$906,295\*

FIRST HOME OWNERS -

## **INCLUSIONS**

- + Fixed price Site Costs
- + Developer & council requirements
- + 40m2 of coloured concrete Driveway
- + Colorbond Sectional garage door & remote controls
- + 20 LED Downlights to 20 additional light points
- + Floor coverings to entire house
- + 20mm Stone benchtops to kitchen, Bathrooms and Ensuite
- Quality 900mm stainless steel dual fuel (gas burners and electric oven) freestanding upright cooker.
- + Ducted Heating and Choice of Ducted Evaporative Cooling or Split Systems to family and master
- + Plus much more!