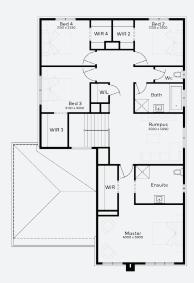

## **INCLUSIONS**

- Fixed price Site Costs
- Developer & council requirements
- 40m2 of coloured concrete Driveway
- Colorbond Sectional garage door & remote controls
- 20 LED Downlights to 20 additional light points
- Floor coverings to entire house
- 20mm Stone benchtops to kitchen, Bathrooms and Ensuite
- Quality 900mm stainless steel dual fuel (gas burners and electric oven) freestanding upright cooker.
- Ducted Heating and Choice of Ducted Evaporative Cooling or Split Systems to family and master
- Plus much more!