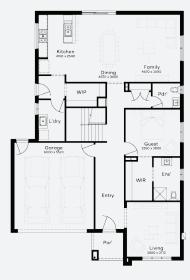

## **INCLUSIONS**

- Fixed price Site Costs
- Developer & council requirements
- 40m2 of coloured concrete Driveway
- Colorbond Sectional garage door & remote controls
- 20 LED Downlights to 20 additional light points
- Floor coverings to entire house
- 20mm Stone benchtops to kitchen, Bathrooms and Ensuite
- Quality 900mm stainless steel dual fuel (gas burners and electric oven) freestanding upright cooker.
- Ducted Heating and Choice of Ducted Evaporative Cooling or Split Systems to family and master
- Plus much more!