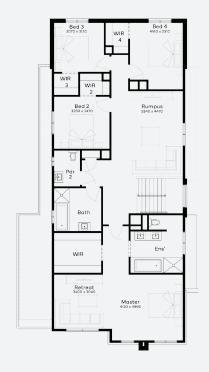

## SIMONDS

**FIXED PRICE GUARANTEE** 

Save more

Enjoy more

STRUCTURAL LIFETIME **GUARANTEE** 

WALKERVILLE 38 | ELEVATE RANGE

\$1,047,834\*

Lot 1301, ARMSTRONG CREEK 🚐 Harriott Estate (516m²)

## **INCLUSIONS**

- Fixed price Site Costs
- Developer & council requirements
- 40m2 of coloured concrete Driveway
- Colorbond Sectional garage door & remote controls
- 20 LED Downlights to 20 additional light points
- Floor coverings to entire house
- 20mm Stone benchtops to kitchen, Bathrooms and Ensuite
- Quality 900mm stainless steel dual fuel (gas burners and electric oven) freestanding upright cooker.
- Ducted Heating and Choice of Ducted Evaporative Cooling or Split Systems to family and master
- Plus much more!