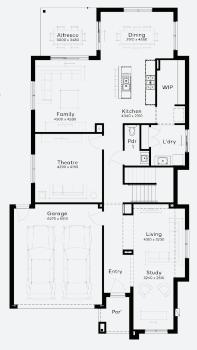

## SIMONDS

**FIXED PRICE GUARANTEE** 

Save more

Enjoy more

STRUCTURAL LIFETIME **GUARANTEE** 

WALKERVILLE 38 | ELEVATE RANGE

\$1,047,834\*

Lot 1301, ARMSTRONG CREEK 🚐 Harriott Estate (516m²)

## **INCLUSIONS**

- Fixed price Site Costs
- Developer & council requirements
- 40m2 of coloured concrete Driveway
- Colorbond Sectional garage door & remote controls
- 20 LED Downlights to 20 additional light points
- Floor coverings to entire house
- 20mm Stone benchtops to kitchen, Bathrooms and Ensuite
- Quality 900mm stainless steel dual fuel (gas burners and electric oven) freestanding upright cooker.
- Ducted Heating and Choice of Ducted Evaporative Cooling or Split Systems to family and master
- Plus much more!