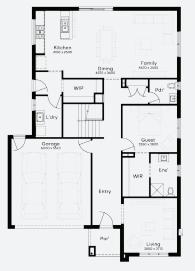

# ARMIDALE 34 | ELEVATE RANGE

Lot 1250, Armstrong Creek Harriott Estate (517m<sup>2</sup>)