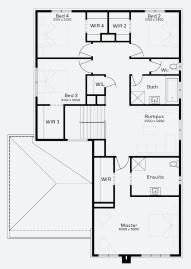

# ARMIDALE 34 | ELEVATE RANGE

Lot 1250, Armstrong Creek Harriott Estate (517m<sup>2</sup>)