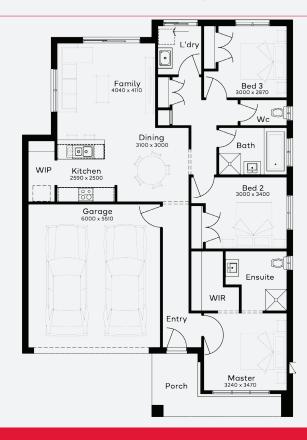

KIAMA 17 | EMERGE RANGE

\$675,833\*

FIRST HOME OWNERS - \$665,833

## **INCLUSIONS**

- + Generous Site Costs
- + Developer & council requirements
- + Photovoltaic panels with inverter
- + Feature front entry door
- + Colorbond Sectional garage door & remote controls
- Floor coverings to entire house
- + 20mm Stone benchtops to kitchen
- + Quality stainless steel cooktop & oven
- + Ducted Heating
- + Plus much more!