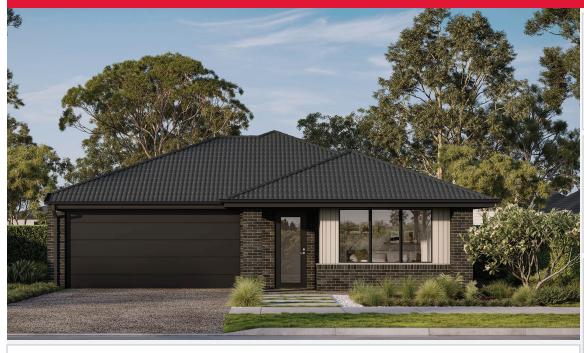

KIAMA 17 | EMERGE RANGE

\$675,833\*

FIRST HOME OWNERS - \$665,833

## **INCLUSIONS**

- + Generous Site Costs
- + Developer & council requirements
- + Photovoltaic panels with inverter
- + Feature front entry door
- + Colorbond Sectional garage door & remote controls
- Floor coverings to entire house
- + 20mm Stone benchtops to kitchen
- + Quality stainless steel cooktop & oven
- + Ducted Heating
- + Plus much more!