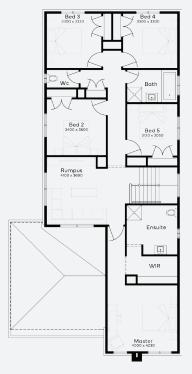

## TALLAGANDA 34 | ELEVATE RANGE

Lot 1301, ARMSTRONG CREEK 🚐 Harriott Estate (516m<sup>2</sup>)

3 3