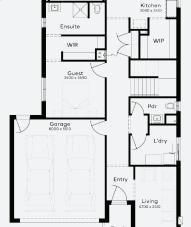

## TALLAGANDA 34 | ELEVATE RANGE

Lot 1301, ARMSTRONG CREEK 🚐 Harriott Estate (516m<sup>2</sup>)

3 3