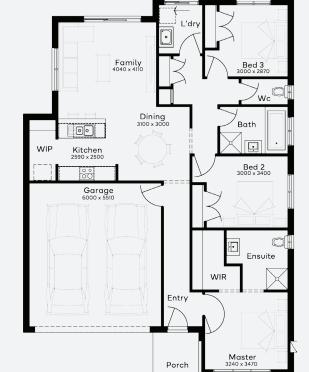

## **INCLUSIONS**

- Generous Site Costs
- Developer & council requirements
- Photovoltaic panels with inverter
- Feature front entry door
- Colorbond Sectional garage door & remote controls
- Floor coverings to entire house
- 20mm Stone benchtops to kitchen
- Quality stainless steel cooktop & oven
- **Ducted Heating**
- Plus much more!