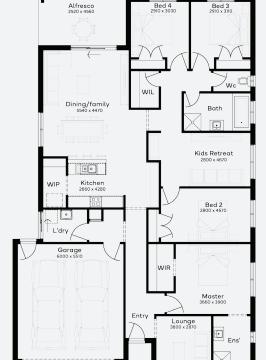

## **INCLUSIONS**

- Fixed price Site Costs
- Developer & council requirements
- 40m2 of coloured concrete Driveway
- Colorbond Sectional garage door & remote controls
- 20 LED Downlights to 20 additional light points
- Floor coverings to entire house
- 20mm Stone benchtops to kitchen, Bathrooms and Ensuite
- Quality 900mm stainless steel dual fuel (gas burners and electric oven) freestanding upright cooker.
- Ducted Heating and Choice of Ducted Evaporative Cooling or Split Systems to family and master
- Plus much more!