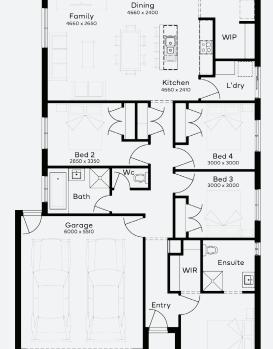

Lot 1143, Armstrong Creek Harriott Estate (388m²)

For enquiries please contact: Michael Lane - 0493 433 556

simonds.com.au

Master 4060 x 3350

\*From pricing is based on standard plan, builders preferred siting, site costs allowance, and is subject to extreme site changes beyond our reasonable control and unknown at the time of print. All packages are subject to Developer and Council approval. Package Price does not include stamp duty, government, legal or bank charges. Community Infrastructure Levy and Asset Protection Permit are not included in pricing and is to be arranged by the client directly with the Developer (if applicable). Any alterations may incur additional charges. Confirm land price and availability prior to purchase. Simonds reserves the right to withdraw or amend pricing, inclusions and promotion at any time without notice. \*Please refer to the terms and conditions at www.simonds.com.au/terms-and-conditions. This package applies to VIC - Emerge range only. Please speak with your sales consultant for further details. Pricing is current at 07/02/2025.