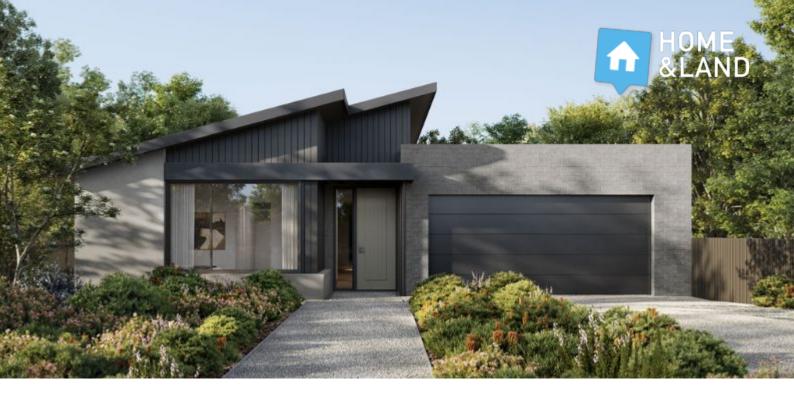

## **RIVERSIDE**221

COASTAL

| LOT 619 GALENE<br>DRV<br>ARMSTRONG CREEK | 3 🞮 2 🚿 2 ឝ                    |
|------------------------------------------|--------------------------------|
| HOME SIZE:<br>23.7SQ                     | LOT SIZE:<br>448m <sup>2</sup> |
|                                          |                                |