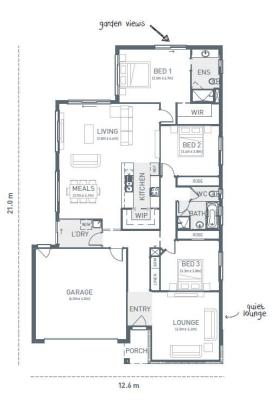

## **RIVERSIDE**221

COASTAL

| LOT 619 GALENE<br>DRV<br>ARMSTRONG CREEK | 3 🞮 2 🚿 2 ឝ                    |
|------------------------------------------|--------------------------------|
| HOME SIZE:<br>23.7SQ                     | LOT SIZE:<br>448m <sup>2</sup> |
|                                          |                                |