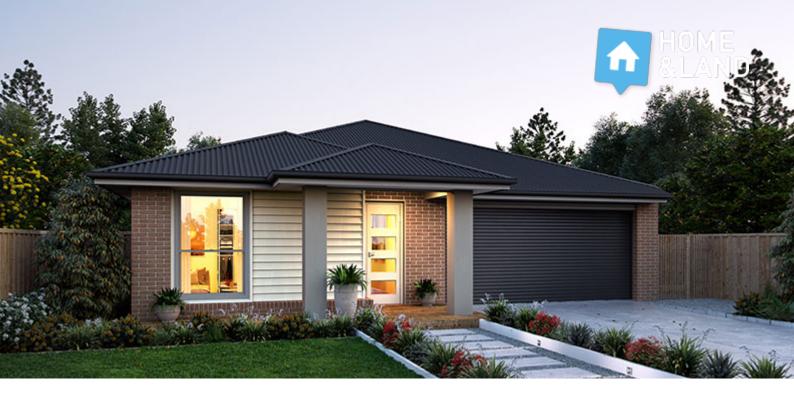

## **ARCADIA**206

CLASSIC

| LOT 1210<br>LIBERATION DRV<br>ARMSTRONG CREEK | 4 🞮 2 🚿 2 🚔                    |
|-----------------------------------------------|--------------------------------|
| HOME SIZE:<br>22.3SQ                          | LOT SIZE:<br>400m <sup>2</sup> |
|                                               |                                |