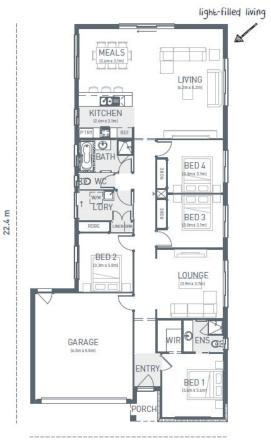

## **ARCADIA**206

CLASSIC

| LOT 1210<br>LIBERATION DRV<br>ARMSTRONG CREEK | 4 🞮 2 🚿 2 🚔                    |
|-----------------------------------------------|--------------------------------|
| HOME SIZE:<br>22.3SQ                          | LOT SIZE:<br>400m <sup>2</sup> |
|                                               |                                |