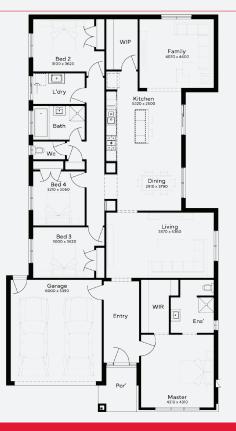

# Harriott Estate (448m<sup>2</sup>)

## INCLUSIONS

- Fixed price Site Costs +
- Developer & council requirements +
- 40m2 of coloured concrete Driveway +
- Colorbond Sectional garage door & remote controls +
- 20 LED Downlights to 20 additional light points +
- + Floor coverings to entire house
- + 20mm Stone benchtops to kitchen, Bathrooms and Ensuite
- Quality 900mm stainless steel dual fuel (gas burners + and electric oven) freestanding upright cooker.
- Ducted Heating and Choice of Ducted Evaporative +Cooling or Split Systems to family and master
- Plus much more!