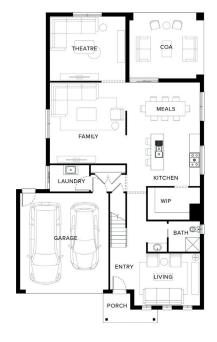

36.87sq

House Dimensions 11.66m W x 19.26m L Block Size 495m<sup>2</sup> **Lot Size** 19.2m W x 25.1m L

3