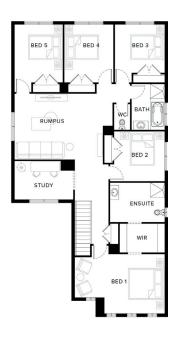

36.87sq

House Dimensions 11.66m W x 19.26m L Block Size 495m<sup>2</sup> **Lot Size** 19.2m W x 25.1m L

3