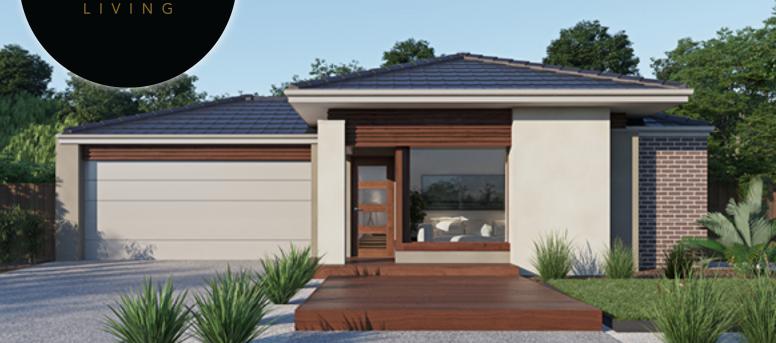

## MONASH

FIXED PRICE

## \$828,820

LOT 1305 1305 AMPHITRITE WAY, ARMSTRONG CREEK HARRIOTT

 HOME SIZE
 25SQ

 LAND SIZE
 392m<sup>2</sup>

₽4 ₩2 ⇔2

- Architectural façade
- 2590mm ceiling heights to ground floor
- 40mm stone benchtops including waterfalls *Design* specific
- 40mm stone benchtop to ensuite and bathroom
- SMEG kitchen appliances including dishwasher
- Premium splashback to kitchen
- Coloured concrete driveway and front path
- Timber laminate flooring to living areas

- Reverse cycle split system (heating & cooling) to living and bedrooms
- Quality carpet to bedrooms
- Tiled shower bases
- Colorbond sectional garage door with 2 handsets
- Sliding robe doors
- LED downlights
- Landscaping to front and rear including letterbox, clothesline and fencing