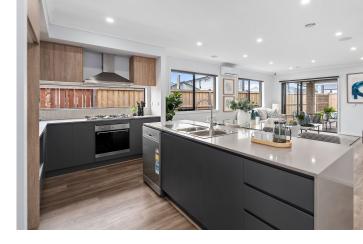

## \$828,820

LOT 1305 1305 AMPHITRITE WAY, ARMSTRONG CREEK HARRIOTT

 HOME SIZE
 25SQ

 LAND SIZE
 392m<sup>2</sup>

₽4 ₩2 ⇔2

- Architectural façade
- 2590mm ceiling heights to ground floor
- 40mm stone benchtops including waterfalls *Design* specific
- 40mm stone benchtop to ensuite and bathroom
- SMEG kitchen appliances including dishwasher
- Premium splashback to kitchen
- Coloured concrete driveway and front path
- Timber laminate flooring to living areas

- Reverse cycle split system (heating & cooling) to living and bedrooms
- Quality carpet to bedrooms
- Tiled shower bases
- Colorbond sectional garage door with 2 handsets
- Sliding robe doors
- LED downlights
- Landscaping to front and rear including letterbox, clothesline and fencing