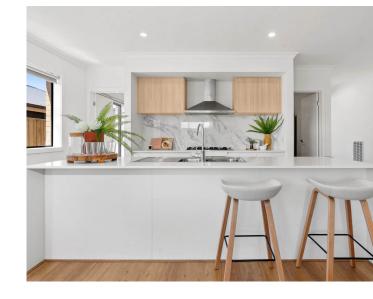

## **MERCURY**

**□** 3 **□** 2 **□** 2

FIXED PRICE

\$663,887

LOT 1259 1259 VICOSA DRIVE, ARMSTRONG CREEK HARRIOTT

**HOME SIZE** 16SQ LAND SIZE 336m<sup>2</sup>

- Architectural façade
- 2590mm ceiling heights to ground floor
- 40mm stone benchtops including waterfalls Design specific
- 40mm stone benchtop to ensuite and bathroom
- SMEG kitchen appliances including dishwasher
- Premium splashback to kitchen
- Coloured concrete driveway and front path
- Timber laminate flooring to living areas

- Reverse cycle split system (heating & cooling) to living and bedrooms
- Quality carpet to bedrooms
- Tiled shower bases
- Colorbond sectional garage door with 2 handsets
- Sliding robe doors
- LED downlights
- Landscaping to front and rear including letterbox, clothesline and fencing