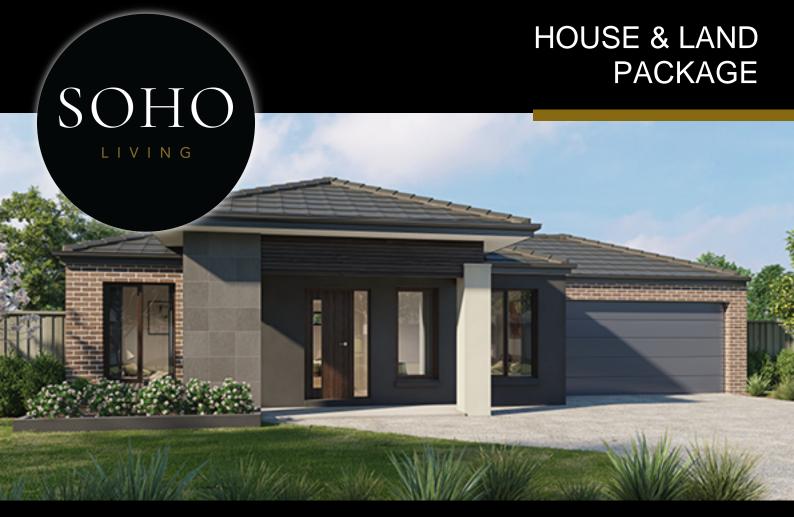

## **MERCURY**

**□** 3 **□** 2 **□** 2

FIXED PRICE

\$663,887

LOT 1259 1259 VICOSA DRIVE, ARMSTRONG CREEK HARRIOTT

**HOME SIZE** 16SQ LAND SIZE 336m<sup>2</sup>

- Architectural façade
- 2590mm ceiling heights to ground floor
- 40mm stone benchtops including waterfalls Design specific
- 40mm stone benchtop to ensuite and bathroom
- SMEG kitchen appliances including dishwasher
- Premium splashback to kitchen
- Coloured concrete driveway and front path
- Timber laminate flooring to living areas

- Reverse cycle split system (heating & cooling) to living and bedrooms
- Quality carpet to bedrooms
- Tiled shower bases
- Colorbond sectional garage door with 2 handsets
- Sliding robe doors
- LED downlights
- Landscaping to front and rear including letterbox, clothesline and fencing