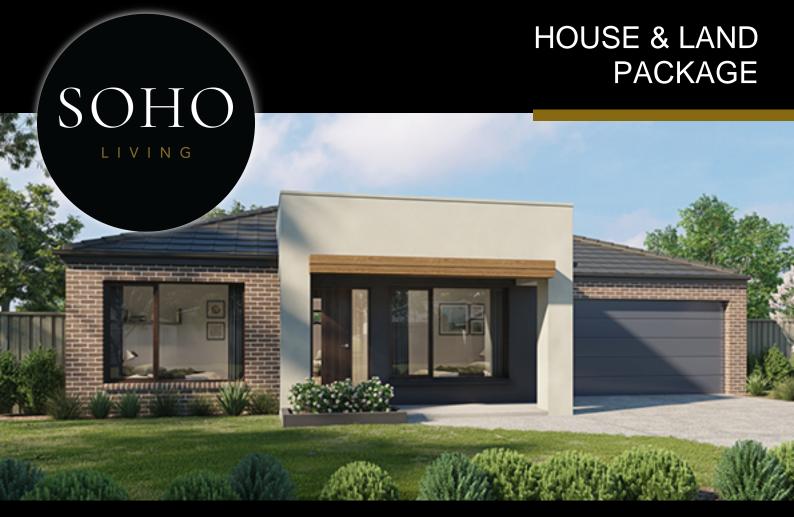

## **MERCURY**

**□** 3 **□** 2 **□** 2

FIXED PRICE

\$663,887

LOT 1255 1255 VICOSA DRIVE, ARMSTRONG CREEK HARRIOTT

**HOME SIZE** 16SQ LAND SIZE 336m<sup>2</sup>

- Architectural façade
- 2590mm ceiling heights to ground floor
- 40mm stone benchtops including waterfalls Design specific
- 40mm stone benchtop to ensuite and bathroom
- SMEG kitchen appliances including dishwasher
- Premium splashback to kitchen
- Coloured concrete driveway and front path
- Timber laminate flooring to living areas

- Reverse cycle split system (heating & cooling) to living and bedrooms
- Quality carpet to bedrooms
- Tiled shower bases
- · Colorbond sectional garage door with 2 handsets
- Sliding robe doors
- LED downlights
- Landscaping to front and rear including letterbox, clothesline and fencing