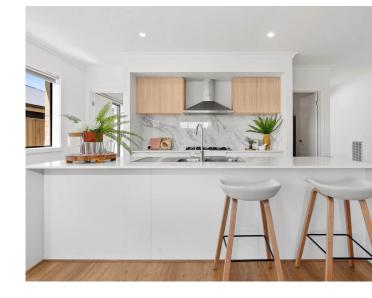

## **MERCURY**

**□** 3 **□** 2 **□** 2

FIXED PRICE

\$663,887

LOT 1255 1255 VICOSA DRIVE, ARMSTRONG CREEK HARRIOTT

**HOME SIZE** 16SQ LAND SIZE 336m<sup>2</sup>

- Architectural façade
- 2590mm ceiling heights to ground floor
- 40mm stone benchtops including waterfalls Design specific
- 40mm stone benchtop to ensuite and bathroom
- SMEG kitchen appliances including dishwasher
- Premium splashback to kitchen
- Coloured concrete driveway and front path
- Timber laminate flooring to living areas

- Reverse cycle split system (heating & cooling) to living and bedrooms
- Quality carpet to bedrooms
- Tiled shower bases
- · Colorbond sectional garage door with 2 handsets
- Sliding robe doors
- LED downlights
- Landscaping to front and rear including letterbox, clothesline and fencing