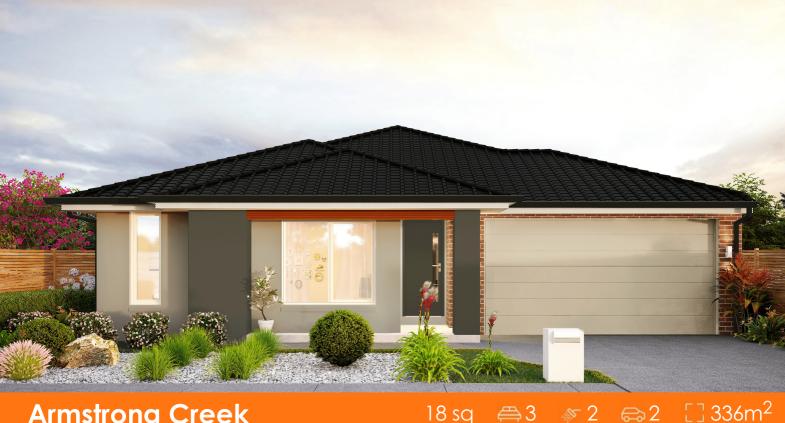

## **Armstrong Creek**

18 sq ⇔2 ₿3 2

## **House & Land Package** Lot 1255, Vicosa Drive (Harriott), Armstrong Creek \$679,500\* TITLED FHB PREMIUM **TURNKEY OXLEY 18**

\*First Home Buyer Price.

- OVER \$70K OF PREMIUM INCLUSIONS
- 7 Star energy rating
- 3kW PV solar panel system to roof
- Front & rear landscaping
- Half share fencing & driveway
- Flooring throughout
- Higher ceilings
- LED downlights throughout
- Modern appliances including dishwasher
- Blinds throughout
- 5kW split system cooling
- Tiled shower bases
- Chrome finish double towel rails and toilet roll holders
- Framed mirror or vinyl sliding doors to robes
- Brick infills over windows
- Remote control garage
- Window locks & flyscreens to all openable windows
- Clothesline and letter box
- Overhead cupboards to kitchen

The facade image shown is for illustrative purposes only.