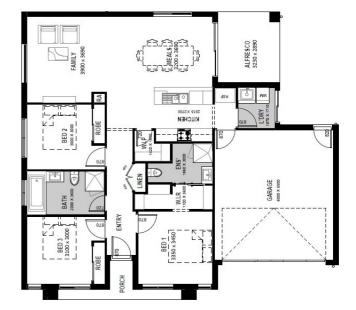

## **House & Land Package** Lot 1255, Vicosa Drive (Harriott), Armstrong Creek \$679,500\* TITLED FHB PREMIUM **TURNKEY OXLEY 18**

\*First Home Buyer Price.

- OVER \$70K OF PREMIUM INCLUSIONS
- 7 Star energy rating
- 3kW PV solar panel system to roof
- Front & rear landscaping
- Half share fencing & driveway
- Flooring throughout
- Higher ceilings
- LED downlights throughout
- Modern appliances including dishwasher
- Blinds throughout
- 5kW split system cooling
- Tiled shower bases
- Chrome finish double towel rails and toilet roll holders
- Framed mirror or vinyl sliding doors to robes
- Brick infills over windows
- Remote control garage
- Window locks & flyscreens to all openable windows
- Clothesline and letter box
- Overhead cupboards to kitchen

## **Contact - Lyle Dean**

Mobile: 0417 343 541 | Email: lyle@hlvictoria.com.au

\* Pricing correct at time of publication, but subject to change without notice due to (not limited to) land delays and regulation changes. Package price excludes stamp duty on land, legal fees and conveyancing costs including titles and property report. Floorplan is a representation of a standard facade unless otherwise stated. H & L reserves the right to alter the images or descriptions without notice. External & Internal photographs are for visual purposes only.