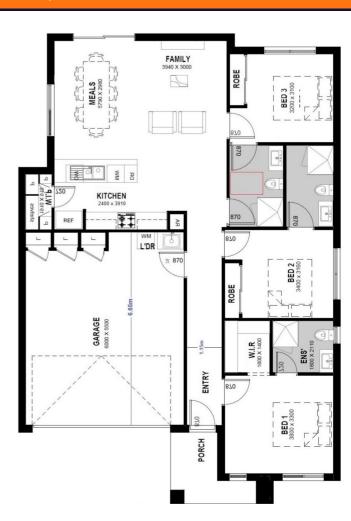

\*Terms and Conditions Apply

PREMIUM TURNKEY INCLUSIONS

- 7 Star energy rating
- Front & rear landscaping
- Half share fencing & driveway
- Flooring throughout
- Higher ceilings
- LED downlights throughout
- Modern appliances including dishwasher
- Blinds throughout
- 3kW PV solar panel system to roof
- Split system cooling to family and 3 x bedrooms
- \*\*\*\$30,000 Land rebate available\*\*\*