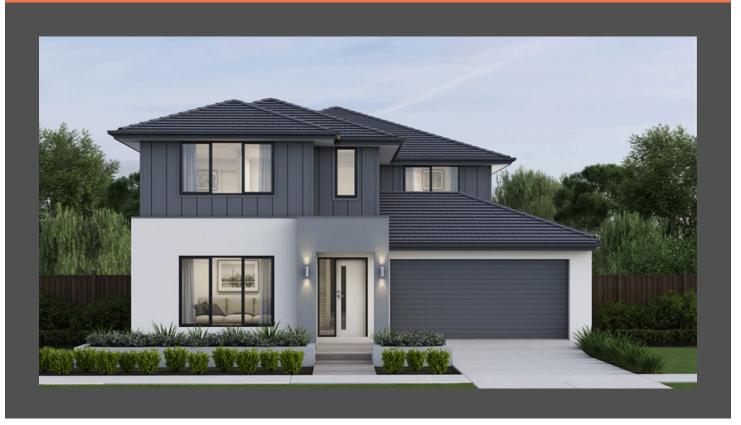

## Kennedy 36 Como façade From \$830,800

## Lot 1229 Vicosa Drive, Harriott Estate Armstrong Creek

| Land size: | 387m <sup>2</sup> |
|------------|-------------------|
| Home Size: | 36 Square         |

- 7-Star energy rating
- Stylish Como Façade included
- · Low E Double glazed thermally broken awning windows
- Low E Double glazed sliding stacker doors
- 2400mm high ceilings
- Quality flooring throughout
- 900mm Westinghouse kitchen appliances
- 20mm stone benchtops to kitchen
- 3.5kW solar PV system
- Quality chrome or matt black tapware, throughout
- Quality Dulux paint
- Site cost allowance
- 12 Month Maintenance
- 25 Year Structural Guarantee

## Bridie Flint 0431 327 110 | brflint@boutiquehomes.com.au

Price based on floorplan & façade shown and on builder's preferred sting, Image used is an artist impression for illustrative purposes only and shows 2400mm high ceilings plus decorative items not included in the price shown including path, ferroing, landscaping, coach lights and furnishings. They drived pricing means that, subject to the terms of this disdamer and any owner requested changes, the price advectured will be the price contained in the building contract. The price will not change other than in a coordance with the building contract. The price is based on developer supplied engineering plans and plans of subdivision and final pointing may vary if actual site conditions differ to those shown in these developer supplied documents Block and building dimensions may vary from the listration and the details shown. For more information on the price goedication of this home please contaid. A level Homes Consultant, ABN Group Victoria has permission of the owner of the land to advertise the land as part of the price does not include transfer duity, settlement cost, community intrastructure levies imposed or any other fees or disbursments associated with the settlement of the land.