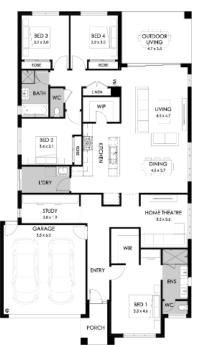

## Lot 821 Achelous Place, Harriott Estate, Armstrong Creek

Land size: 449m<sup>2</sup> 254.80m<sup>2</sup> Home Size: