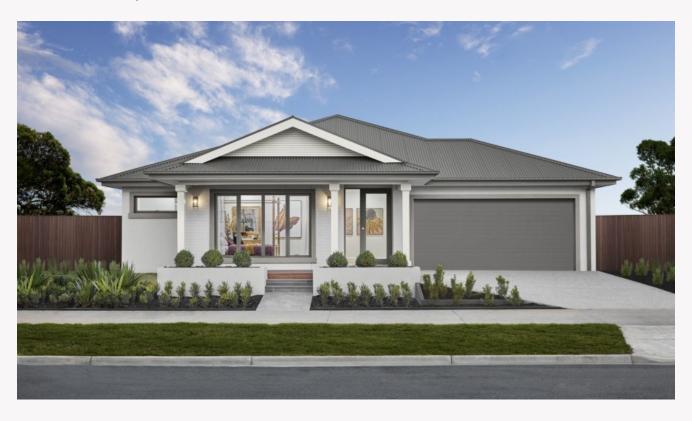

## Barcelona 27 South Hampton façade. From \$843,600

## • 7 Star and NCC Ready and Compliant

- Stunning South Hampton Façade included
- Double glazing thermally broken & solar panel 3.5kw
- · Quality floor coverings throughout
- · 2550mm high ceilings to ground floor
- · LED downlights to entry, kitchen and living
- · Soft closers to all kitchen, laundry, vanity drawers and doors
- ILVE 900mm wide oven, cooktop and rangehood
- 40mm Caesarstone kitchen benchtops
- 20mm Caesarstone to bathroom benchtops
- · Quality Caroma basins and tapware
- Tiled splashback
- 25 Year Structural Guarantee
- 12 Year Maintenance