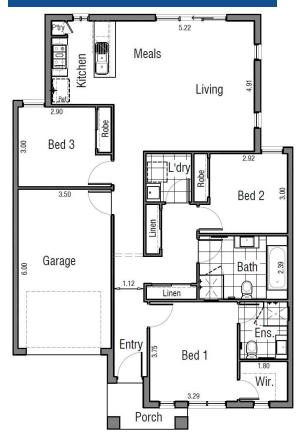

## **3 BEDROOM HOME FOR LESS THAN**

\$575K!

Lot 1238 Glory Way, ARMSTRONG CREEK

· III· HARRIOTT

#### HOUSE & LAND PACKAGE INCLUDES:

• ALL DESIGN GUIDELINES

221m<sup>2</sup>

- CHOICE OF FACADE'S
- 2590 HIGH CEILINGS
- FRONT & REAR LANDSCAPING
- FENCES, BLINDS & LETTERBOX
- 600MM APPLIANCES
- 20MM STONE KIT, ENSUITE & BATHROOM
- HEATING AND COOLING
- COLOURED CONCRETE DRIVEWAYS & PATH'S
- PLUS MUCH MORE!