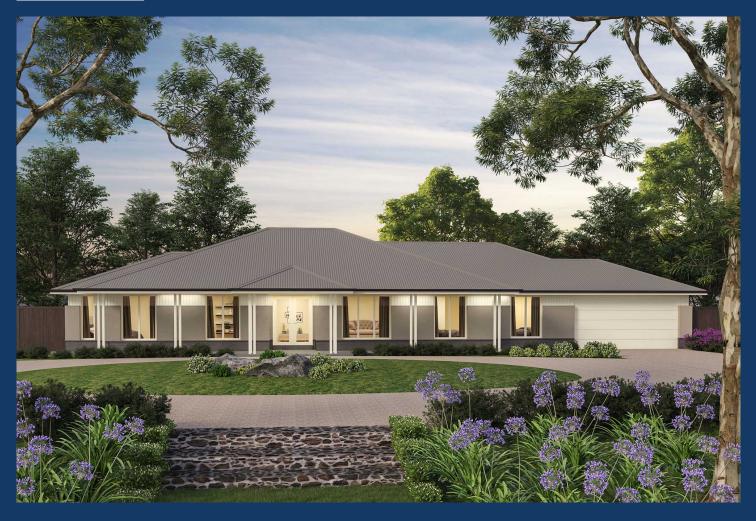

From: \$1,493,278'

Harriott Estate Vicosa Drive, Armstrong Creek Lot 1256 Facade: Ranch House: 33.08 sq Land: 5684 m2

## Sovereign 33