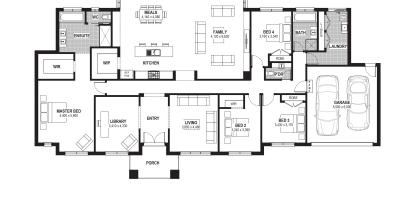

## Sovereign 33

## **Inclusions**

- Bluescope Steel House Frame
- Colorbond Roof with Sarking
- 7 Star Energy Efficient
- · European-styled (uPVC) Double Glazed Windows & Doors
- 900mm Rangehood & Upright Cooker
- Overhead Cupboards to Kitchen
- Tiled Shower Bases
- Window Locks to all Openable Windows
- Remote Garage Door with Openers
- Bushfire Compliance up to BAL 12.5
- 50 Year Structural Guarantee
- 2550mm Ceiling Height
- Caesarstone Benchtops to Kitchen & Vanities
- Developer Guidelines Included
- Laminate Flooring & Carpet Throughout
- NBN Fibre Package
- · Site Costs Allowance Included