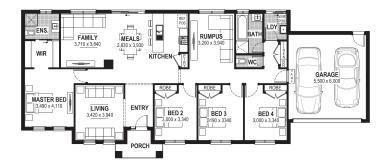

## From: \$1,349,685'

| Harriott Estate<br>Vicosa Drive, Armstrong Creek | Facade: Tide | House: 23.27 sq Land: 5684 m2 |
|--------------------------------------------------|--------------|-------------------------------|
| Lot 1256                                         | 🖴 4 😓 2 🖽 3  |                               |

## Forest 23