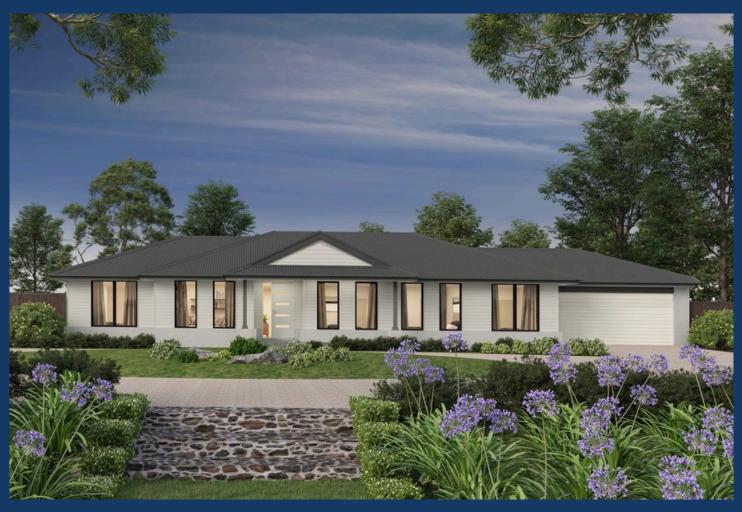

## From: \$1,349,685'

| Harriott Estate<br>Vicosa Drive, Armstrong Creek | Facade: Tide | House: 23.27 sq Land: 5684 m2 |
|--------------------------------------------------|--------------|-------------------------------|
| Lot 1256                                         | 🖴 4 😓 2 🖽 3  |                               |

## Forest 23