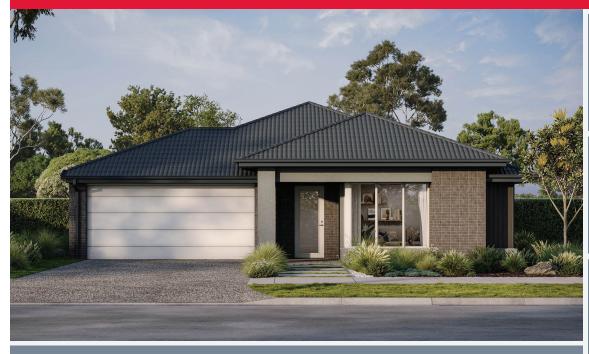

## SIMONDS

**FIXED PRICE GUARANTEE** 

SPEND \$5K & RECEIVE

WORTH OF UPGRADES

STRUCTURAL

LIFETIME

**GUARANTEE** 

FAIRLIGHT 25 | ELEVATE RANGE

\$794,558\*

FIRST HOME OWNERS -

Lot 821, Armstrong Creek Harriott Estate (449m²)

Floor coverings to entire house

20mm Stone benchtops to kitchen,

- Quality 900mm stainless steel dual fuel (gas burners
- Ducted Heating and Choice of Ducted Evaporative Cooling or Split Systems to family and master