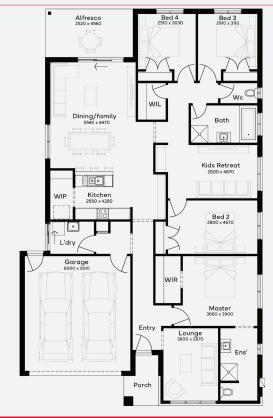

Lot 821, Armstrong Creek Harriott Estate (449m²)

Floor coverings to entire house

20mm Stone benchtops to kitchen,

- Quality 900mm stainless steel dual fuel (gas burners
- Ducted Heating and Choice of Ducted Evaporative Cooling or Split Systems to family and master