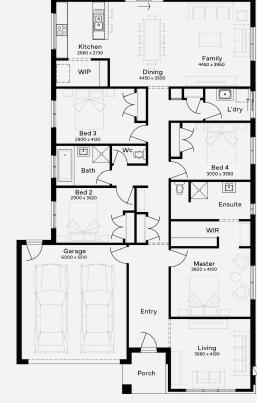

## **INCLUSIONS**

- Fixed price Site Costs
- Developer & council requirements
- Photovoltaic panels with inverter
- Feature front entry door
- Colorbond Sectional garage door & remote controls
- Floor coverings to entire house
- 20mm Stone benchtops to kitchen
- Quality stainless steel cooktop & oven
- **Ducted Heating**
- Plus much more!

Lot 821, Armstrong Creek Harriott Estate (449m²)

For enquiries please contact: Michael Lane - 0493 433 556

simonds.com.au

All Fixed Price House and Land packages are subject to approval by the Developer and Council. These packages are based on Simonds? standard floor plan with preferred siting and without any alterations. The Package Price does not include stamp duty, government charges, legal fees, or bank charges. Additional costs, including a Community Infrastructure Levy and Asset Protection Permit, are not included in the package pricing. Any alterations to the standard floor plan may result in additional charges. The land price, for the land being the subject of the Fixed Price House and Land package, and its availability must be confirmed by Simonds prior to making a purchase. Simonds reserves the right to withdraw or amend the pricing, inclusions, and promotions for the Fixed Price House and Land package at any time without prior notice. Terms and conditions apply, for more information, please refer to our terms and conditions at www.simonds.com.au/terms-and-conditions. This package is applicable to the VIC - Emerge range only. Images shown are for illustrative purposes only and may not represent the final product such as lighting, window furnishings, timber look garage door & timber windows. Façade details including entry door and window sizing may vary between house types. Pricing also excludes features such as fencing, landscaping, letterbox, decking, driveway and any notable features of the façade. For further details, please consult with your sales representative. Pricing is current as of 20/09/2024 and is subject to change.