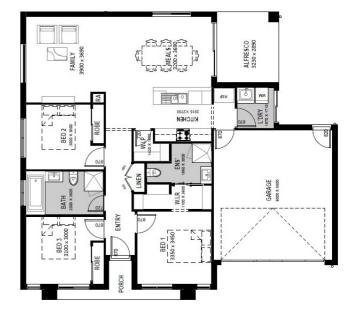

## **House & Land Package** Lot 1262, 23 Vicosa Drive (Harriott), Armstrong Creek \$679,500\* TITLED FHB PREMIUM **TURNKEY OXLEY 18**

\*First Home Buyer Price.

- OVER \$70K OF PREMIUM INCLUSIONS
- 7 Star energy rating
- 3kW PV solar panel system to roof
- Front & rear landscaping
- Half share fencing & driveway
- Flooring throughout
- Higher ceilings
- LED downlights throughout
- Modern appliances including dishwasher
- Blinds throughout
- 5kW split system cooling
- Tiled shower bases
- Chrome finish double towel rails and toilet roll holders
- Framed mirror or vinyl sliding doors to robes
- Brick infills over windows
- Remote control garage
- Window locks & flyscreens to all openable windows
- Clothesline and letter box
- Overhead cupboards to kitchen

## **Contact - Lyle Dean**

Mobile: 0417 343 541 | Email: lyle@hlvictoria.com.au

\* Pricing correct at time of publication, but subject to change without notice due to (not limited to) land delays and regulation changes. Package price excludes stamp duty on land, legal fees and conveyancing costs including titles and property report. Floorplan is a representation of a standard facade unless otherwise stated. H & L reserves the right to alter the images or descriptions without notice. External & Internal photographs are for visual purposes only.