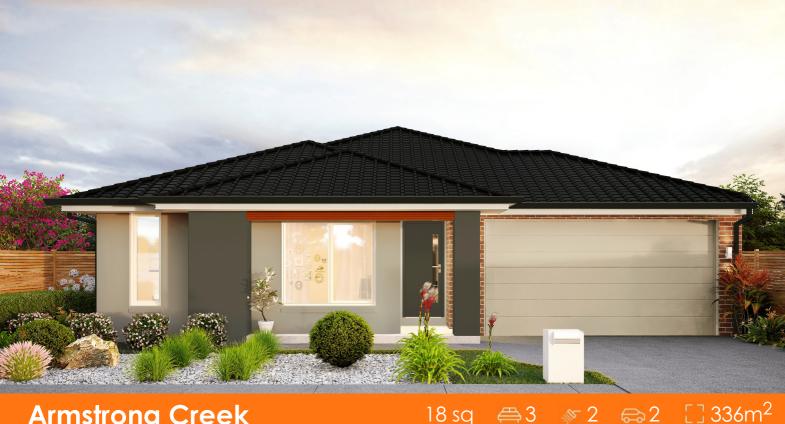

## **Armstrong Creek**

18 sq ⇔2 ₿3 2

## **House & Land Package** Lot 1262, 23 Vicosa Drive (Harriott), Armstrong Creek \$679,500\* TITLED FHB PREMIUM **TURNKEY OXLEY 18**

\*First Home Buyer Price.

- OVER \$70K OF PREMIUM INCLUSIONS
- 7 Star energy rating
- 3kW PV solar panel system to roof
- Front & rear landscaping
- Half share fencing & driveway
- Flooring throughout
- Higher ceilings
- LED downlights throughout
- Modern appliances including dishwasher
- Blinds throughout
- 5kW split system cooling
- Tiled shower bases
- Chrome finish double towel rails and toilet roll holders
- Framed mirror or vinyl sliding doors to robes
- Brick infills over windows
- Remote control garage
- Window locks & flyscreens to all openable windows
- Clothesline and letter box
- Overhead cupboards to kitchen

The facade image shown is for illustrative purposes only.