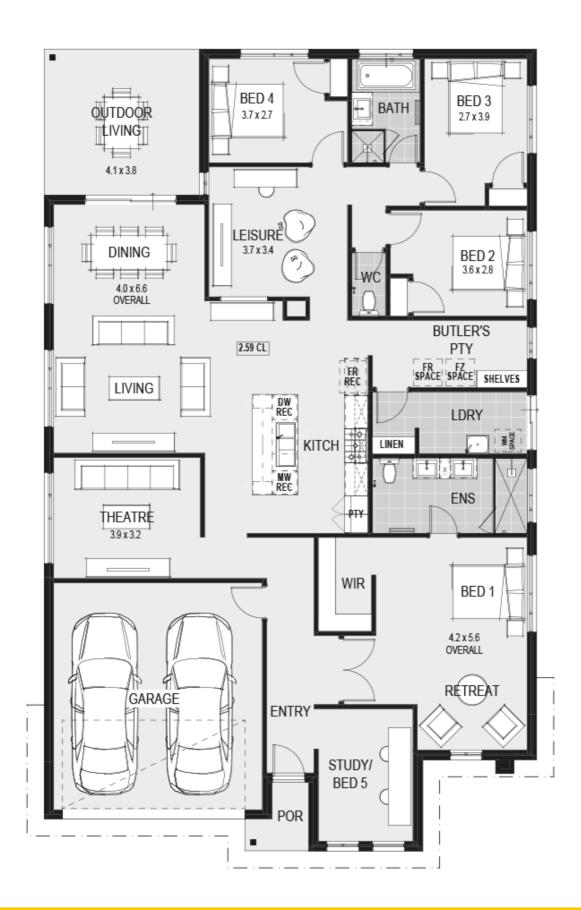

showerhead to Ensuite
- Double Door Entry to master bedroom\*
- Solid Colour through driveway
- Site Costs
- 12-18 months price hold
- Developer and Council Requirements
- and so much more!!

#### **ENQUIRE NOW:**

Jarrad Hodge • P: 0418 394 708 • E: jarrad.hodge@homegroup.com.au



\*All Images and plans depicted are for illustrative purposes only and are subject to change. This work or any part of it may not be reproduced or copied in any form without the prior written consent of Home Group. © Home Group Pty Ltd CDB-U 59667. \*All Prices and specifications shown are subject to change without notice, and are subject to final confirmation upon the terms of any agreement with Home Group a the time of purchase. For full terms and conditions applicable please see www.homegroup.com.au/terms



### **ENQUIRE NOW:**

Jarrad Hodge • P: 0418 394 708 • E: jarrad.hodge@homegroup.com.au



\*All Images and plans depicted are for illustrative purposes only and are subject to change. This work or any part of it may not be reproduced or copied in any form without the prior written consent of Home Group. © Home Group Pty Ltd CDB-U 59667. \*All Prices and specifications shown are subject to change without notice, and are subject to final confirmation upon the terms of any agreement with Home Group at the time of purchase. For full terms and conditions applicable please see www.homegroup.com.au/terms