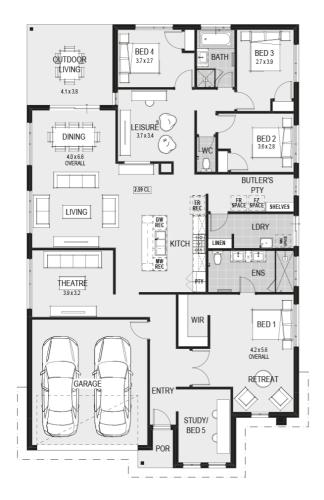

#### House Plan:



# Harriott At Armstrong Creek Address: Amphitrite Way, Armstrong Creek, 3217



## Maryland 28 - Melbourne - Classic Special



#### About package:

 ${\boldsymbol{\cdot}}$  All our house designs are fully customisable or bring your own design - Home Group will build it!

This packages includes our \$38,000 CONTEMPORARY KITCHEN!

- Huge 1200mm Wide Island Bench with breakfast bar
- Stone Benchtops
- Highest Quality European High Gloss Cabinetry
- · Lift up and push touch overhead Cupboards
- Extensive Pot Drawers
- Westinghouse 900mm Freestanding Stove
- Electrolux Integrated Rangehood
- Blum soft close mechanisms throughout
- · Della Vita tape ware, fitting and fixtures.
- Plus these Promotions Inclusions for FREE:
- Timber Laminate Flooring & Loop Pile Carpet
- 2700mm high ceilings
- U