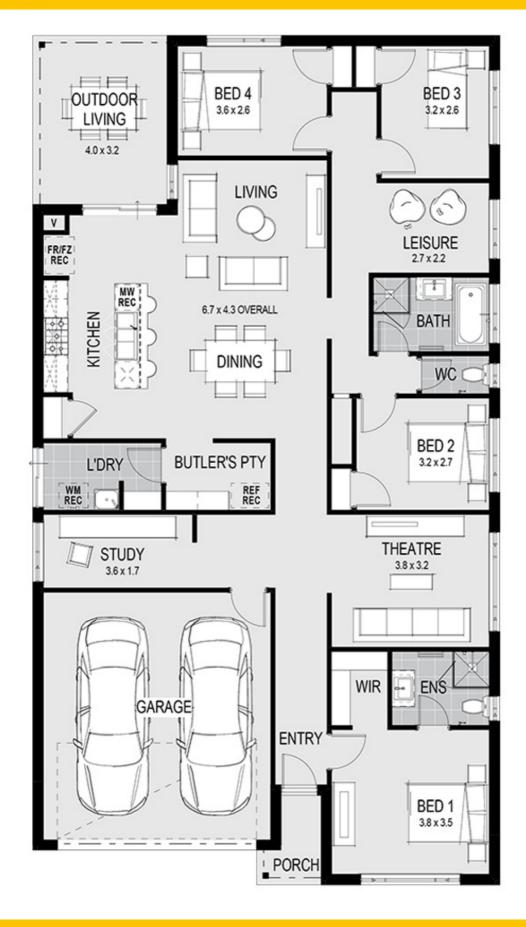

#### **House Plan:**

### Paris 25 - Melbourne - Classic

Package Price From

**周** 4

<u></u> 2

 $\bigcirc$  2

ள் 25 sq

\$749,000\*

#### About package:

• All our house designs are fully customisable or bring your own design - Home Group will build it!

Including our \$30,000 DESIGNER KITCHEN:

- · Huge 1200mm Wide Island Bench with breakfast bar
- Stone Benchtops
- · European High Gloss Cabinetry
- European High Gloss Pantry
- Lift up overhead Cupboards
- Extensive Drawers
- 900mm Freestanding Stove
- Integrated Rangehood
- · Microwave recess with pot drawer
- Dishwasher recess
- Integrated cutlery drawer

All of this included in your new home

- Category 1 facade
- Timber laminate flooring & loop pile carpet
- Stone benchtops to kitchen, ensuite and bathroom
- European Design flickmixer tapware
- Rain head showers
- · Semi framed shower screens
- Tiled shower bases
- Lever Door Handles
- · Double Lock Up Garage with remote control door