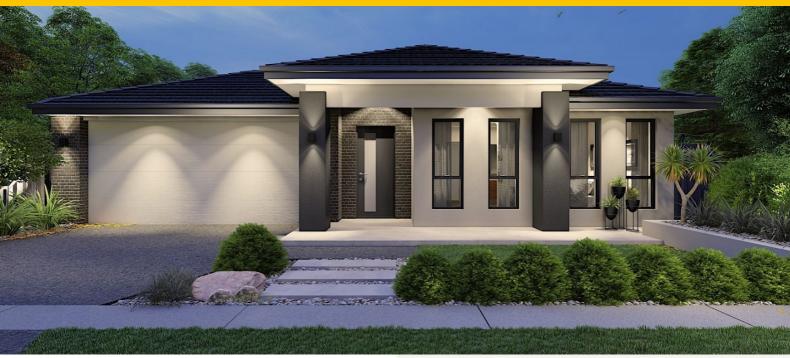

## LOT #1126

Harriott At Armstrong Creek
Address: Amphitrite Way, Armstrong Creek, 3217

 $392 \, m^2$ 

### Paris 25 - Melbourne - Classic

Package Price From

**周** 4

<u></u> 2

 $\bigcirc$  2

ள் 25 sq

\$749,000\*

All of this included in your new home

- Category 1 facade
- Timber laminate flooring & loop pile carpet
- Stone benchtops to kitchen, ensuite and bathroom
- European Design flickmixer tapware
- Rain head showers
- · Semi framed shower screens
- Tiled shower bases
- Lever Door Handles
- · Double Lock Up Garage with remote control door