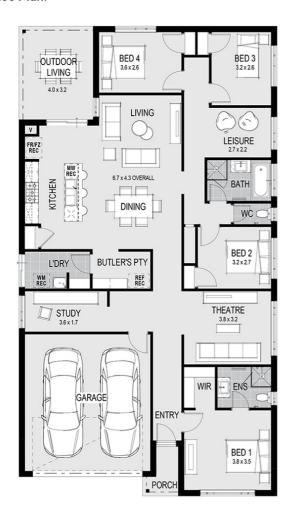

#### **House Plan:**

### Paris 25 - Melbourne - Classic

Package Price From

**周** 4

<u></u> 2

 $\bigcirc$  2

ள் 25 sq

\$749,000\*

#### About package:

• All our house designs are fully customisable or bring your own design - Home Group will build it!

Including our \$30,000 DESIGNER KITCHEN:

- · Huge 1200mm Wide Island Bench with breakfast bar
- Stone Benchtops
- · European High Gloss Cabinetry
- European High Gloss Pantry
- Lift up overhead Cupboards
- Extensive Drawers
- 900mm Freestanding Stove
- Integrated Rangehood
- · Microwave recess with pot drawer
- Dishwasher recess
- Integrated cutlery drawer

All of this included in your new home

- Category 1 facade
- Timber laminate flooring & loop pile carpet
- Stone benchtops to kitchen, ensuite and bathroom
- European Design flickmixer tapware
- Rain head showers
- · Semi framed shower screens
- Tiled shower bases
- Lever Door Handles
- · Double Lock Up Garage with remote control door