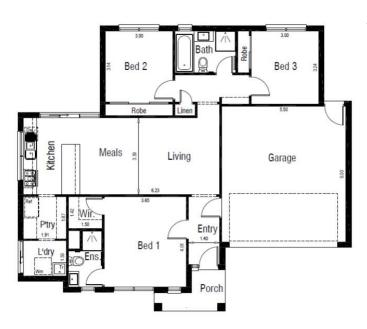

HARRIOTT

(3BDMK2) TITLE: TITLED LAND \$657,680

SITE COSTS & FULL TURNKEY 10K LESS WITH FHOG

Lot 1259 Vicosa Drive, ARMSTRONG CREEK

336m<sup>2</sup>

| 3 | 2 | 2         |
|---|---|-----------|
|   |   | <b>(1</b> |