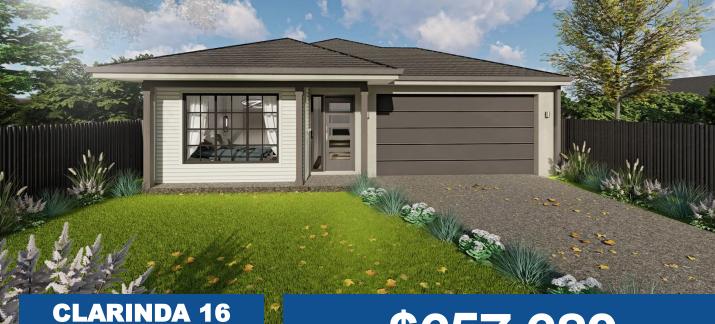

HARRIOTT

(3BDMK2) TITLE: TITLED LAND \$657,680

SITE COSTS & FULL TURNKEY 10K LESS WITH FHOG

Lot 1259 Vicosa Drive, ARMSTRONG CREEK

336m<sup>2</sup>

| 3 | 2 | 2         |
|---|---|-----------|
|   |   | <b>(1</b> |