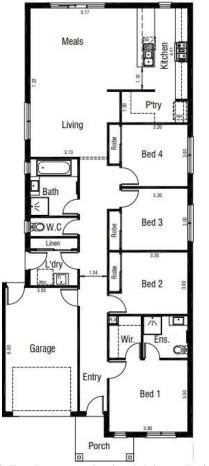

\$685,200 SITE COSTS & FULL TURNKEY 4 BEDROOM HOME FOR LESS THAN \$700K!

Lot 1209 Liberation Drive, ARMSTRONG CREEK

HARRIOTT

336m² ↔ <u>4 2 1</u> ► ▲ <del>2</del>