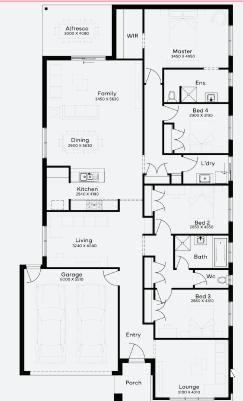

**Lot 823, ARMSTRONG CREEK** Harriott Estate (577m²)

Floor coverings to entire house

- Quality 900mm stainless steel dual fuel (gas burners

For enquiries please contact: Bruno Esposti - 0435219103

simonds.com.au