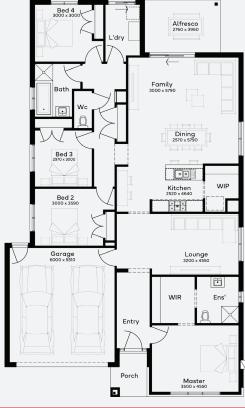

HEPBURN 25 | ELEVATE RANGE

\$796,451\*

FIRST HOME OWNERS -

Lot 804, ARMSTRONG CREEK Harriott Estate (449.54m²)

tate (449.54m²) 4