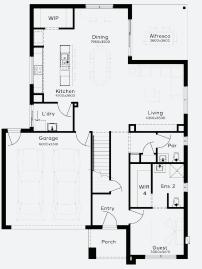

# SIMONDS

STRUCTURAL

OAKRIDGE 35 | ELEVATE RANGE

Lot 704, ARMSTRONG CREEK Harriott Estate (448m²)

| 6 | 2 | 3 | 2 |
|---|---|---|---|
|   |   | J |   |