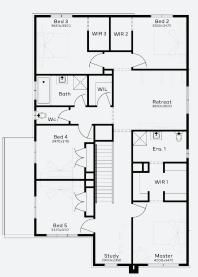

# SIMONDS

STRUCTURAL

OAKRIDGE 35 | ELEVATE RANGE

Lot 704, ARMSTRONG CREEK Harriott Estate (448m²)

| 6 | 2 | 3 | 2 |
|---|---|---|---|
|   |   | J |   |