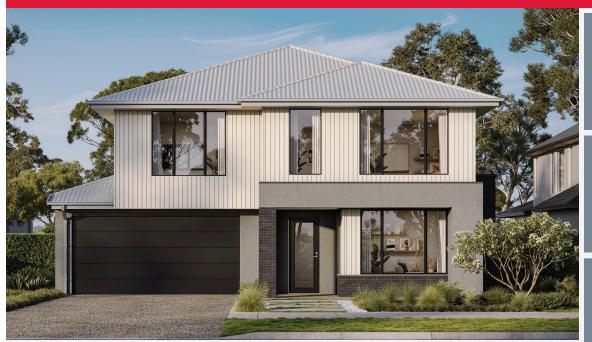

# SIMONDS

STRUCTURAL

OAKRIDGE 35 | ELEVATE RANGE

Lot 704, ARMSTRONG CREEK Harriott Estate (448m²)

| 6 | 2 | 3 | 2 |
|---|---|---|---|
|   |   | J |   |