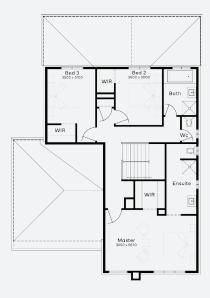

## **INCLUSIONS**

- + Fixed price Site Costs
- + Developer & council requirements
- + 40m2 of coloured concrete Driveway
- + Colorbond Sectional garage door & remote controls
- + 20 LED Downlights to 20 additional light points
- + Floor coverings to entire house
- + 20mm Stone benchtops to kitchen, Bathrooms and Ensuite
- + Quality 900mm stainless steel dual fuel (gas burners and electric oven) freestanding upright cooker.
- + Ducted Heating and Choice of Ducted Evaporative Cooling or Split Systems to family and master
- + Plus much more!