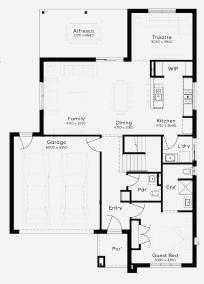

## **INCLUSIONS**

- + Fixed price Site Costs
- + Developer & council requirements
- + 40m2 of coloured concrete Driveway
- + Colorbond Sectional garage door & remote controls
- + 20 LED Downlights to 20 additional light points
- + Floor coverings to entire house
- + 20mm Stone benchtops to kitchen, Bathrooms and Ensuite
- + Quality 900mm stainless steel dual fuel (gas burners and electric oven) freestanding upright cooker.
- + Ducted Heating and Choice of Ducted Evaporative Cooling or Split Systems to family and master
- + Plus much more!