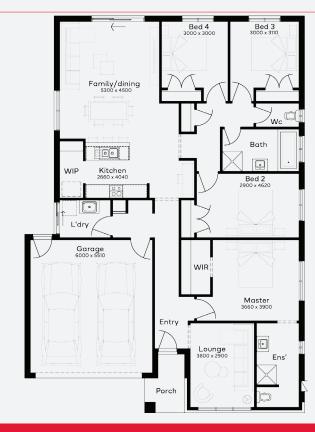

FAIRLIGHT 22 | EMERGE RANGE

\$754,572\*

FIRST HOME OWNERS - \$744,572

## **INCLUSIONS**

- + Fixed price Site Costs
- + Developer & council requirements
- + Photovoltaic panels with inverter
- + Feature front entry door
- + Colorbond Sectional garage door & remote controls
- Floor coverings to entire house
- + 20mm Stone benchtops to kitchen
- + Quality stainless steel cooktop & oven
- + Ducted Heating
- + Plus much more!