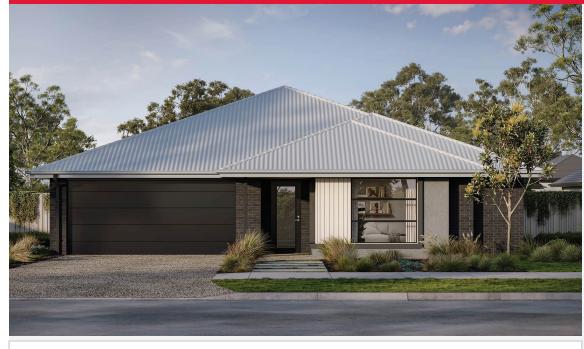

FAIRLIGHT 22 | EMERGE RANGE

\$754,572\*

FIRST HOME OWNERS - \$744,572

Lot 704, ARMSTRONG CREEK Harriott Estate (448m²)

For enquiries please contact: Bruno Esposti - 0435219103

simonds.com.au

Images shown are for illustrative purposes only and may not represent the final product such as lighting, window furnishings, timber look garage door & timber windows. Façade details including entry door and window sizing may vary between house types. Pricing also excludes features such as fencing, landscaping, letterbox, decking, driveway and any notable features of the façade. Please speak with your sales consultant for further details. All Fixed Price Home and Land packages are subject to Developer and Council approval and is based on Simonds standard floor plan with preferred siting (without alterations). Package Price does not include stamp duty, government, legal or bank charges. Community Infrastructure Levy and Asset Protection Permit are not included in pricing and is to be arranged by the client directly with the Developer (if applicable). Any alterations may incur additional charges. Confirm land price and availability prior to purchase. Simonds reserves the right to withdraw or amend pricing, inclusions and promotion at any time without notice. Please refer to the terms and conditions at www.simonds.com.au/terms-and-conditions. This package applies to VIC Range range only. Please speak with your sales consultant for further details. Pricing is current at 13/07/2024.