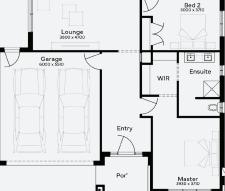

#### Lot 619, ARMSTRONG CREEK Harriott Estate (448m²)

4 2 2 2 4

Bed 4

Study

•

Wc C

L'drv

Bath

# WIP Kitchen

Family

Bed 3