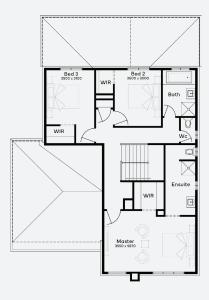

## House & Land Package

**FIXED PRICE** GUARANTEE

SPEND \$5K & RECEIVE

WORTH OF UPGRADES

STRUCTURAL LIFETIME **GUARANTEE** 

JACKALOPE 29 | ELEVATE RANGE

\$935,236\*

Lot 1306, ARMSTRONG CREEK 🚐 Harriott Estate (507m²)