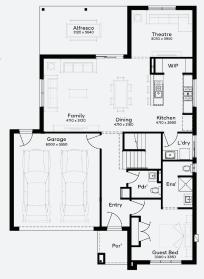

## House & Land Package

**FIXED PRICE** GUARANTEE

SPEND \$5K & RECEIVE

WORTH OF UPGRADES

STRUCTURAL LIFETIME **GUARANTEE** 

JACKALOPE 29 | ELEVATE RANGE

\$935,236\*

Lot 1306, ARMSTRONG CREEK 🚐 Harriott Estate (507m²)