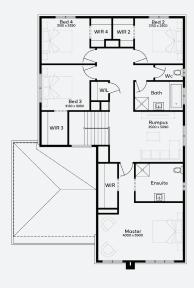

## House & Land Package





**FIXED PRICE** GUARANTEE

SPEND \$5K & RECEIVE

WORTH OF UPGRADES

STRUCTURAL LIFETIME **GUARANTEE** 

ARMIDALE 34 | ELEVATE RANGE

\$973,638\*

Lot 1306, ARMSTRONG CREEK 🚐 Harriott Estate (507m²)







FIRST HOME OWNERS -

## **INCLUSIONS**

- Fixed price Site Costs
- Developer & council requirements
- 40m2 of coloured concrete Driveway
- Colorbond Sectional garage door & remote controls
- 20 LED Downlights to 20 additional light points
- Floor coverings to entire house
- 20mm Stone benchtops to kitchen, Bathrooms and Ensuite
- Quality 900mm stainless steel dual fuel (gas burners and electric oven) freestanding upright cooker.
- Ducted Heating and Choice of Ducted Evaporative Cooling or Split Systems to family and master
- Plus much more!







For enquiries please contact: Bruno Esposti - 0435219103

simonds.com.au