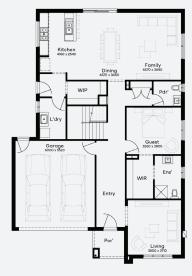

## House & Land Package





**FIXED PRICE** GUARANTEE

SPEND \$5K & RECEIVE

WORTH OF UPGRADES

STRUCTURAL LIFETIME **GUARANTEE** 

ARMIDALE 34 | ELEVATE RANGE

\$973,638\*

Lot 1306, ARMSTRONG CREEK 🚐 Harriott Estate (507m²)







FIRST HOME OWNERS -

## **INCLUSIONS**

- Fixed price Site Costs
- Developer & council requirements
- 40m2 of coloured concrete Driveway
- Colorbond Sectional garage door & remote controls
- 20 LED Downlights to 20 additional light points
- Floor coverings to entire house
- 20mm Stone benchtops to kitchen, Bathrooms and Ensuite
- Quality 900mm stainless steel dual fuel (gas burners and electric oven) freestanding upright cooker.
- Ducted Heating and Choice of Ducted Evaporative Cooling or Split Systems to family and master
- Plus much more!







For enquiries please contact: Bruno Esposti - 0435219103

simonds.com.au