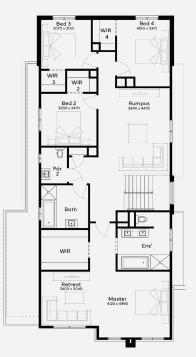

#### WALKERVILLE 38 | ELEVATE RANGE

Lot 1301, ARMSTRONG CREEK Harriott Estate (516m²)

> Dining 2910 x 4550

4 4 2 2

A C

HARRIOTT

Alfresco