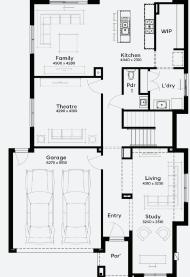

#### WALKERVILLE 38 | ELEVATE RANGE

Lot 1301, ARMSTRONG CREEK Harriott Estate (516m²)

> Dining 2910 x 4550

4 4 2 2

A C

HARRIOTT

Alfresco