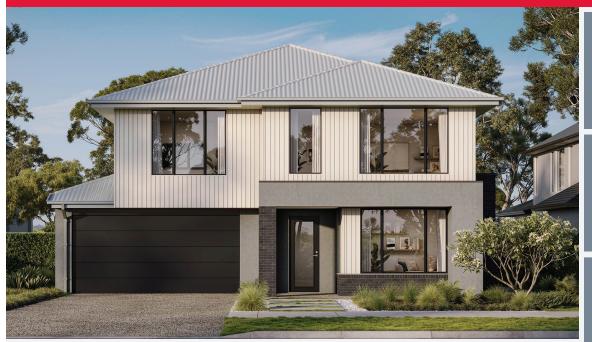

#### WALKERVILLE 38 | ELEVATE RANGE

Lot 1301, ARMSTRONG CREEK Harriott Estate (516m²)

> Dining 2910 x 4550

4 4 2 2

A C

HARRIOTT

Alfresco