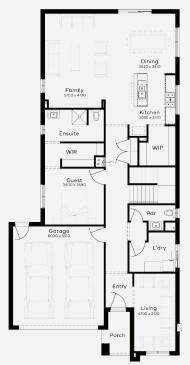

TALLAGANDA 34 | ELEVATE RANGE

\$998,834\*

Lot 1301, ARMSTRONG CREEK Harriott Estate (516m²)

FIRST HOME OWNERS -

## **INCLUSIONS**

- + Fixed price Site Costs
- + Developer & council requirements
- + 40m2 of coloured concrete Driveway
- + Colorbond Sectional garage door & remote controls
- + 20 LED Downlights to 20 additional light points
- Floor coverings to entire house
- + 20mm Stone benchtops to kitchen, Bathrooms and Ensuite
- + Quality 900mm stainless steel dual fuel (gas burners and electric oven) freestanding upright cooker.
- + Ducted Heating and Choice of Ducted Evaporative Cooling or Split Systems to family and master
- + Plus much more!