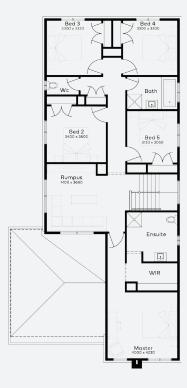

TALLAGANDA 34 | ELEVATE RANGE

\$998,834\*

Lot 1301, ARMSTRONG CREEK Harriott Estate (516m²)

FIRST HOME OWNERS -

## **INCLUSIONS**

- + Fixed price Site Costs
- + Developer & council requirements
- + 40m2 of coloured concrete Driveway
- + Colorbond Sectional garage door & remote controls
- + 20 LED Downlights to 20 additional light points
- Floor coverings to entire house
- + 20mm Stone benchtops to kitchen, Bathrooms and Ensuite
- + Quality 900mm stainless steel dual fuel (gas burners and electric oven) freestanding upright cooker.
- + Ducted Heating and Choice of Ducted Evaporative Cooling or Split Systems to family and master
- + Plus much more!