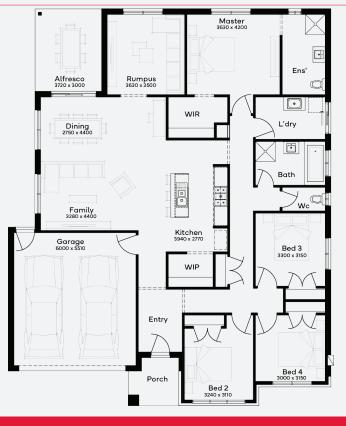

## Lot 1250, Armstrong Creek

Harriott Estate (517m<sup>2</sup>)

 □
 □
 □
 □
 □
 □

 4
 2
 2
 2
 2