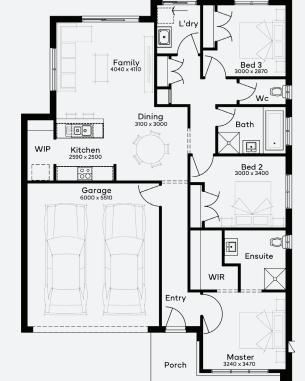

**GUARANTEE** 

KIAMA 17 | EMERGE RANGE

\$666,824\*

FIRST HOME OWNERS - \$656,824

## **INCLUSIONS**

- + Generous Site Costs
- + Developer & council requirements
- + Photovoltaic panels with inverter
- + Feature front entry door
- + Colorbond Sectional garage door & remote controls
- Floor coverings to entire house
- + 20mm Stone benchtops to kitchen
- + Quality stainless steel cooktop & oven
- + Ducted Heating
- + Plus much more!