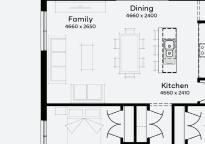

### FROM\* PRICE

# House & Land Package

# SIMONDS







**STRUCTURAL** LIFETIME **GUARANTEE** 

GRAMPIAN 19 | EMERGE RANGE



## Lot 1143, Armstrong Creek Harriott Estate (388m<sup>2</sup>)

2 2 2

#### FIRST HOME OWNERS - \$667,591

#### INCLUSIONS

- Generous Site Costs +
- Developer & council requirements +
- Photovoltaic panels with inverter +
- + Feature front entry door
- Colorbond Sectional garage door & remote controls +
- + Floor coverings to entire house
- + 20mm Stone benchtops to kitchen
- Quality stainless steel cooktop & oven +
- + Ducted Heating
- Plus much more! +

A (H) C

HARRIOTT





#### For enquiries please contact: Bruno Esposti - 0435219103

Images shown are for illustrative purposes only and may not represent the final product such as lighting, window furnishings, timber look garage door & timber windows. Façade details including entry door and window sizing may vary between house types. Pricing also excludes features such as fencing, landscaping, letterbox, decking, driveway and any notable features of the façade. Please speak with your sales consultant for further details. All Fixed Price Home and Land packages are subject to Developer and Council approval and is based on Simonds standard floor plan with preferred siting (without alterations). Package Price does not include stamp duty, government, legal or bank charges. Community Infrastructure Levy and Asse