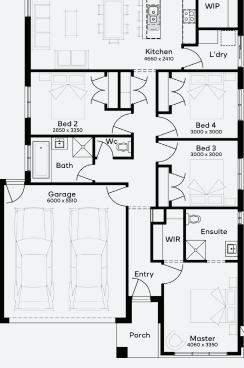

### FROM\* PRICE

# House & Land Package

# SIMONDS







**STRUCTURAL** LIFETIME **GUARANTEE** 

GRAMPIAN 19 | EMERGE RANGE



## Lot 1143, Armstrong Creek Harriott Estate (388m<sup>2</sup>)

2 2 2

#### FIRST HOME OWNERS - \$667,591

#### INCLUSIONS

- Generous Site Costs +
- Developer & council requirements +
- Photovoltaic panels with inverter +
- + Feature front entry door
- Colorbond Sectional garage door & remote controls +
- + Floor coverings to entire house
- + 20mm Stone benchtops to kitchen
- Quality stainless steel cooktop & oven +
- + Ducted Heating
- Plus much more! +

A (H) C

HARRIOTT





#### For enquiries please contact: Bruno Esposti - 0435219103

Images shown are for illustrative purposes only and may not represent the final product such as lighting, window furnishings, timber look garage door & timber windows. Façade details including entry door and window sizing may vary between house types. Pricing also excludes features such as fencing, landscaping, letterbox, decking, driveway and any notable features of the façade. Please speak with your sales consultant for further details. All Fixed Price Home and Land packages are subject to Developer and Council approval and is based on Simonds standard floor plan with preferred siting (without alterations). Package Price does not include stamp duty, government, legal or bank charges. Community Infrastructure Levy and Asset